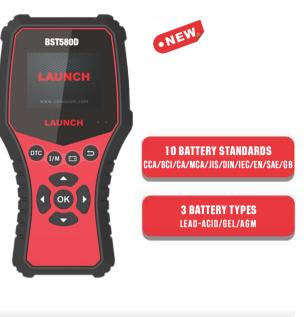

# BST580D

# BATTERY TEST AND CODE READER TOOL

BST580D features 5 battery test modes, including Battery Health State Test, Voltage Test, Ripple Test, Starting System Test and Charging System Test. The battery test voltage ranges f rom 10V to 16V.

### FEATURES

- Full OBDII functionalities are supported.
- I/M Quick Scan via the physical shortcut on the 2.8" screen.
- DTC Lookup & Definition via the physical shortcut on the 2.8" screen.
- Battery test report review is supported.
- 7 foreign languages are supported: English, Spanish, French, German, Russian, Portuguese, Japanese.
- Data reports are printed via USB cable.
- Lifetime FREE software update.