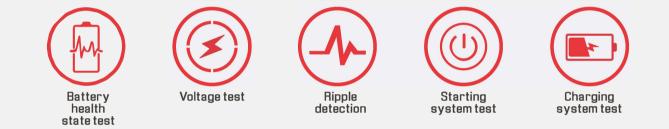

# BATTERY TEST AND CODE READER TOOL

BST580D features 5 battery test modes, including Battery Health State Test, Voltage Test, Ripple Test, Starting System Test and Charging System Test. The battery test voltage ranges f rom 10V to 16V.